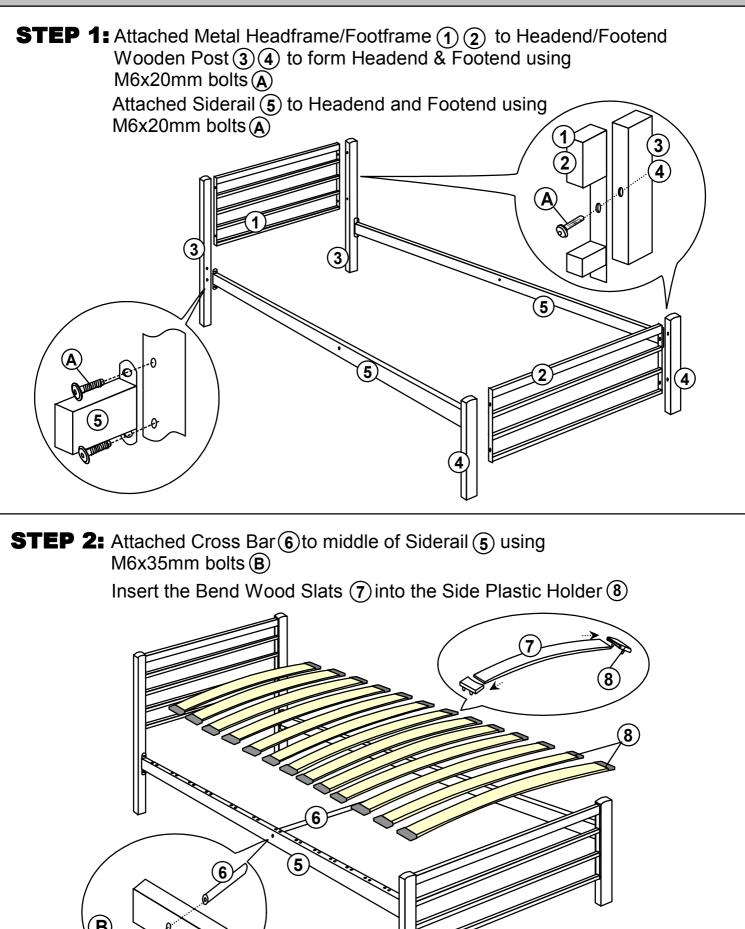

## ASSEMBLY..

5

## ASSEMBLY..

STEP 3: Align the pins on the Side Plastic Holders (8) to the holes along the Siderail (5). Gently tap them into the holes.