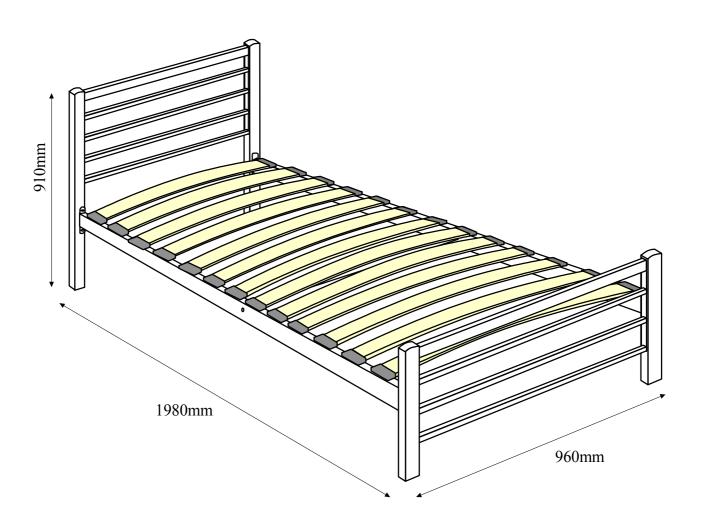

### ASSEMBLY INSTRUCTION ORIENT SINGLE BED ITEM CODE - 55750

Imported by Amart Furniture Pty Ltd, Qld, Brisbane Australia. For any assistance with assembly or for missing parts please phone Amart Furniture, Customer Service Free call 1800 351 084

**ITEM CODE - 55750** 