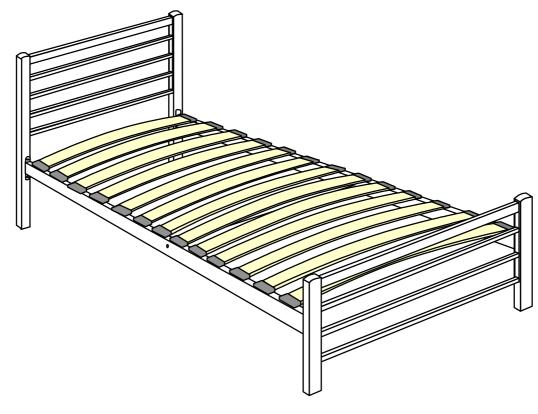

ll 1800 351 084



# **PRE-ASSEMBLY PREPARATION**

#### Before you start:

- 1. Choose a clean, level, spacious assembly area. Avoid hard surfaces that may damage the product
- 2. Take care when lifting. Product should be assembled as near as possible to the point of use
- 3. Ensure that you have all required contents for complete assembly
- 4. Always read the assembly instructions carefully before beginning assembly.
- 5. Keep all hardware parts and packaging out of reach of small children.
- 6. Do not over tighten the screws and bolts as this may damage the threads







**ITEM CODE - 55750** 

## ASSEMBLY..





5

## ASSEMBLY..

STEP 3: Align the pins on the Side Plastic Holders (8) to the holes along the Siderail (5). Gently tap them into the holes.



#### **Assembly Is Complete**





# **CARE AND MAINTENANCE**

### FURNITURE/ BED

- 1. When assembling your furniture/ bed please ensure that you have checked the contents for all relevant parts.
- 2. When tightening bolts make sure that they are fully tightened but not forced.
- 3. When moving your fully assembled bed you must first remove the mattress and lift the frame into position, take care when lifting and always have two people handling the bed. PLEASE DO NOT DRAG THE BED as this will cause damage to the rail.
- 4. It is advisable to use approved cleaning products when cleaning the furniture and bed frame as certain chemical based cleaners could have an adverse effect on the bed finish.