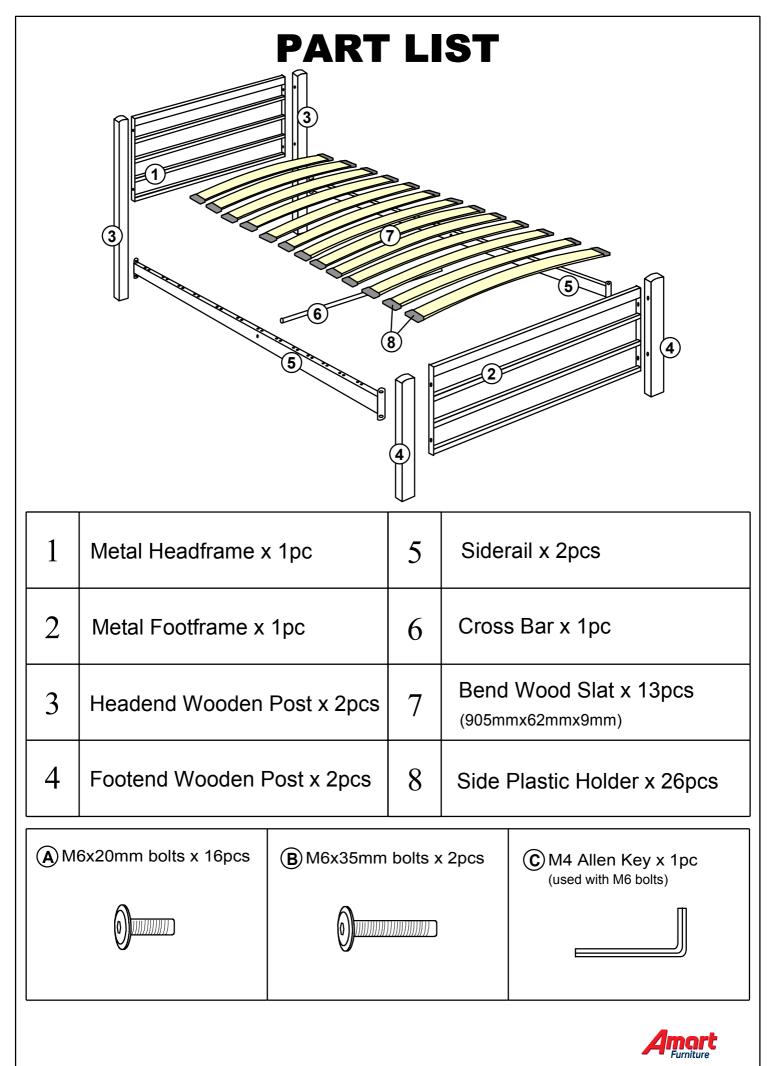

# **PRE-ASSEMBLY PREPARATION**

#### Before you start:

- 1. Choose a clean, level, spacious assembly area. Avoid hard surfaces that may damage the product
- 2. Take care when lifting. Product should be assembled as near as possible to the point of use
- 3. Ensure that you have all required contents for complete assembly
- 4. Always read the assembly instructions carefully before beginning assembly.
- 5. Keep all hardware parts and packaging out of reach of small children.
- 6. Do not over tighten the screws and bolts as this may damage the threads