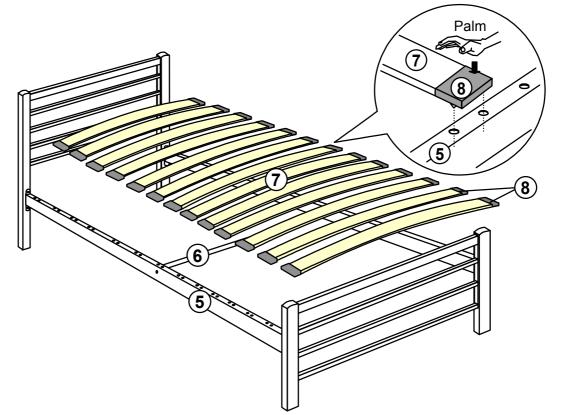

## ASSEMBLY..

5

## ASSEMBLY..

STEP 3: Align the pins on the Side Plastic Holders (8) to the holes along the Siderail (5). Gently tap them into the holes.